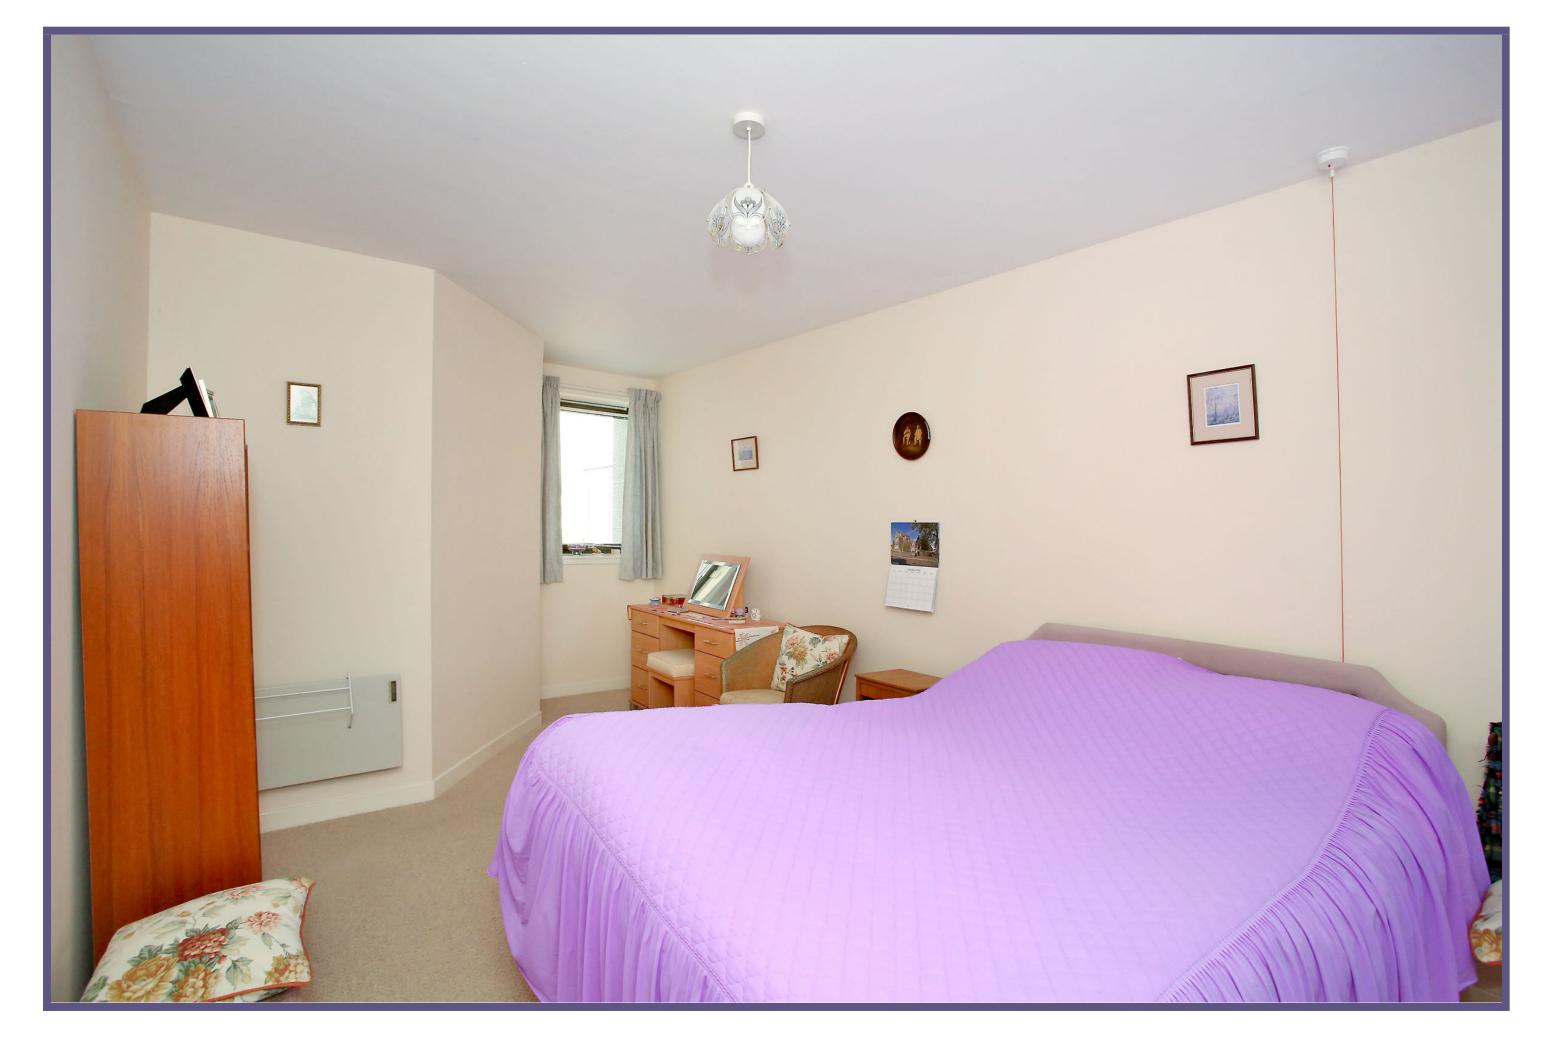

The double bedroom is exceptionally spacious, has wall to wall sliding mirror door wardrobes providing hanging rail, shelf and drawer unit. This room also enjoys a particularly pleasing west facing aspect. To complete is a large shower room which has a fully tiled shower cubicle with electric shower, white wash hand basin and WC.

**Double Bedroom** 

Shower Room