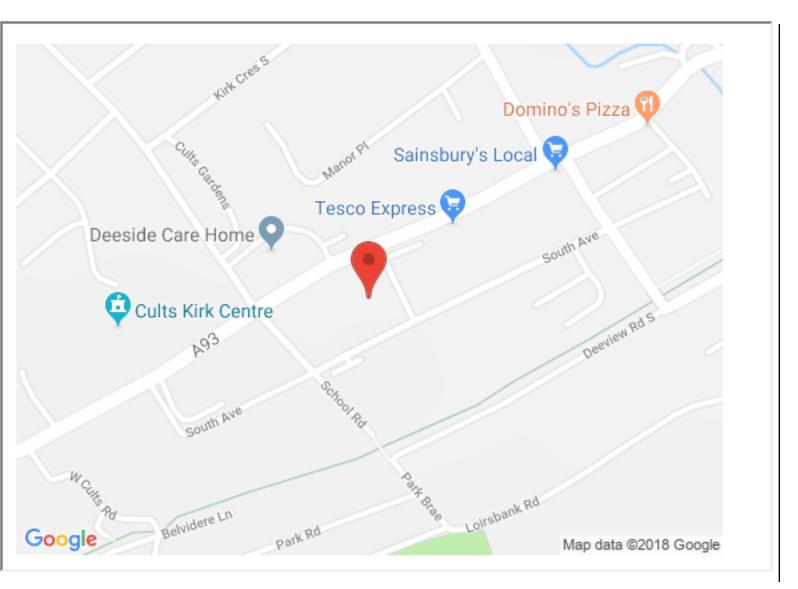

# **Property location**

Directions From the west end of Union Street continue onto Holburn Street; at the traffic lights turn right into Great Western Road. Continue along the A93 to Cults and on travelling through the traffic lights the Dunmail Manor is a short distance along on the left hand side.

Location Cults is a sought after suburb to the west of Aberdeen, linked to the City by excellent public transport facilities. Dunmail Manor itself is within walking distance of a good range of local amenities including shops, doctors surgery, dentist and leisure facilities.