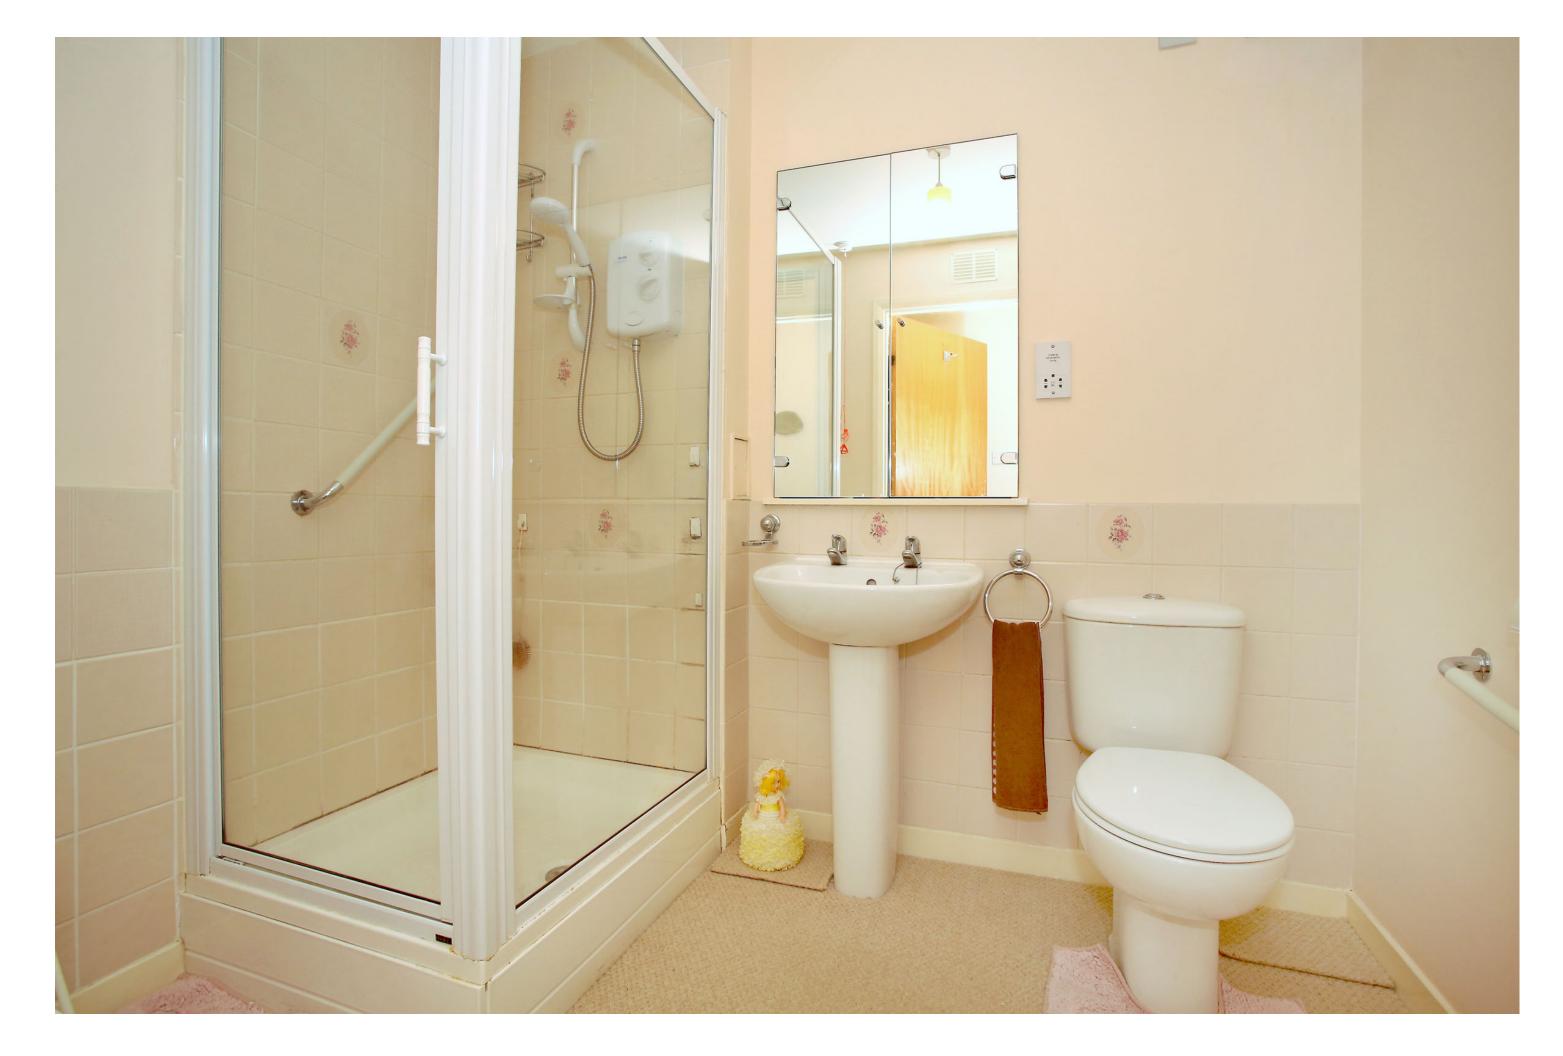

The double bedroom is exceptionally spacious, has wall to wall sliding mirror door wardrobes providing hanging rail, shelf and drawer unit. This room also enjoys a particularly pleasing west facing aspect. To complete is a large shower room which has a fully tiled shower cubicle with electric shower, white wash hand basin and WC.

**Double Bedroom** 

Shower Room